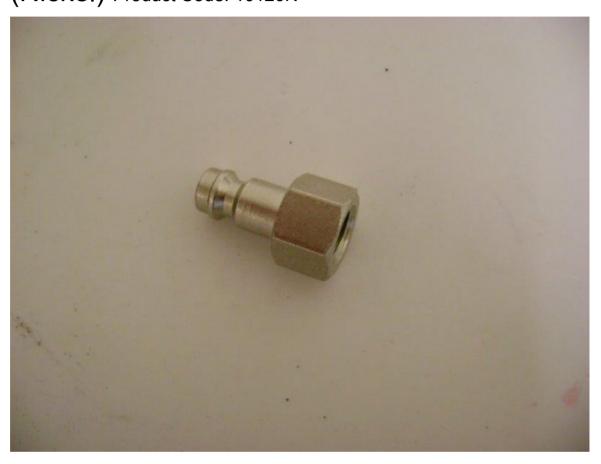

# Male Probe connector x 1/8" BSP female (Nickel) Product Code: 10120N

Male Probe connector x 1/8" BSP female (Nickel) illustrated (Part No. 10120N)