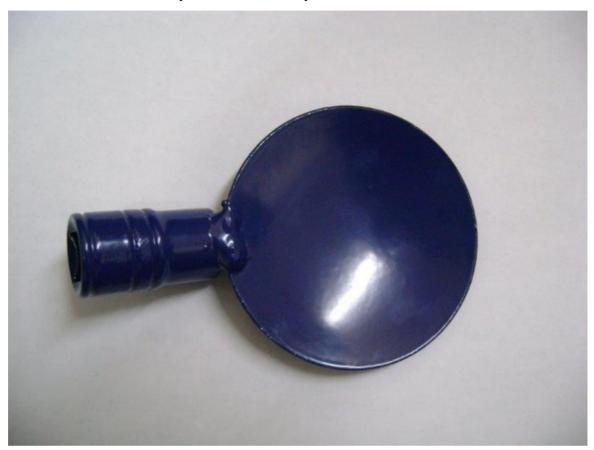

# Shallow Scoop - 1/2" Sq. Drive Product Code: ZZ300

## Information

Shallow scoop 75mm Diameter - 1/2" Square drive

Approx. 10mm deep

Designed for use with 1/2" Square Drive T bar

Availability: In Stock