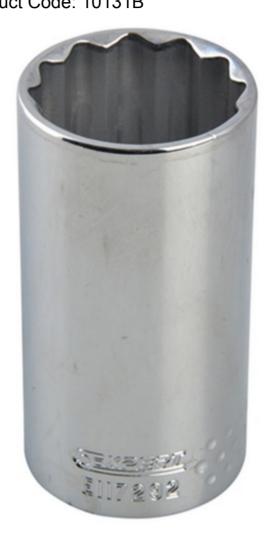

# 24mm 1/2" Sq Drive Socket Chromed Deep Reach Product Code: 10131B

## Information

Manufactured and tested generally in accordance with DIN3122 and ISO3315 Specifications

**Expert Quality**, 6 point deep sockets manufactured from chrome vanadium steel hardened, tempere and satin chrome plated with knurled ring for extra grip. Chamfered ends allow positive nut location.