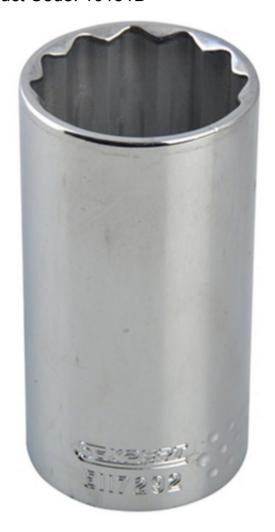

# 32mm 1/2" Sq Drive Socket Chromed Deep Reach Product Code: 10131D

## Information

Manufactured and tested generally in accordance with DIN3122 and ISO3315 Specifications

## ©2024 Vernon Morris Utility Solutions Ltd.

All information is correct at time of publishing, however we reserve the right to change any information at any time.

**Expert Quality**, 6 point deep sockets manufactured from chrome vanadium steel hardened, tempered and satin chrome plated with knurled ring for extra grip. Chamfered ends allow positive nut location..