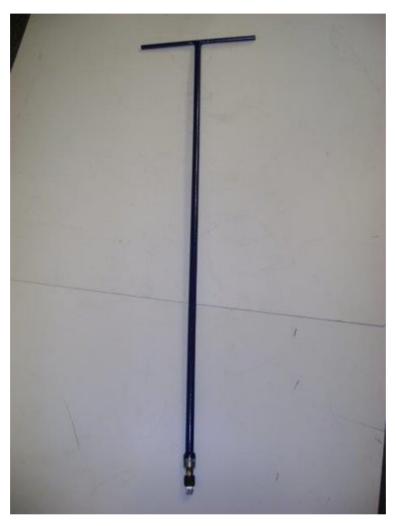

# 1/2" Sq Drive T Bar 42" Lockable End Product

Code: ZZ907

# Information

1/2" Square Drive (Lockable End) T Bar

To be used in conjunction with ½" square drive sockets and stop tap key accessories.

### ©2024 Vernon Morris Utility Solutions Ltd.

All information is correct at time of publishing, however we reserve the right to change any information at any time.

The lockable end enables a socket to be fitted to the end without the risk of the socket falling off into the boundary box.

Sockets can easily be inter-changed by simply pulling back the collar of the device to remove the socket.

Availability: In Stock

**£POA** 

Please enquire for the latest pricing & availability information for this item