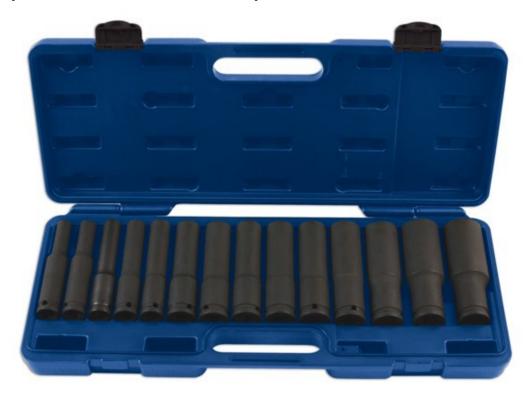

# 1/2" Sq. Drive (Extra Deep - 120mm Long) Impact Socket Set 14 piece Product Code: VM7759

# Information

14 piece, 1/2" Sq. Drive Extra Deep impact socket set. 120mm long.

### **Additional Information**

- 14 piece, 1/2" drive extra deep impact socket set, designed for use on air/electric impact guns or impact drivers.
- Contents: 10, 12, 13, 14, 15, 17, 18, 19, 21, 22, 24, 27, 30, 32mm.
- Extra long: 120mm.
- Manufactured from Chrome Vanadium with black phosphate finish.
- Sockets also available as individual items. Supplied in a blow moulded storage case.