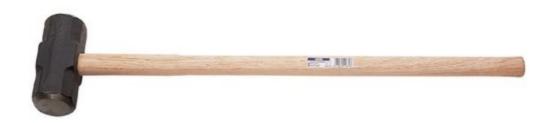

# 14lb Sledge Hammer - Hickory Shaft (Expert Quality) Product Code: ZZ641

## Information

Expert 6.4kg (14lb) Hickory Shaft Sledge Hammer

**Expert Quality**, polished face solid forged head from fine grain high carbon steel correctly hardened and tempered with a lacquer coating for rust protection. Natural straight grained hickory shaft sanded and lacquered