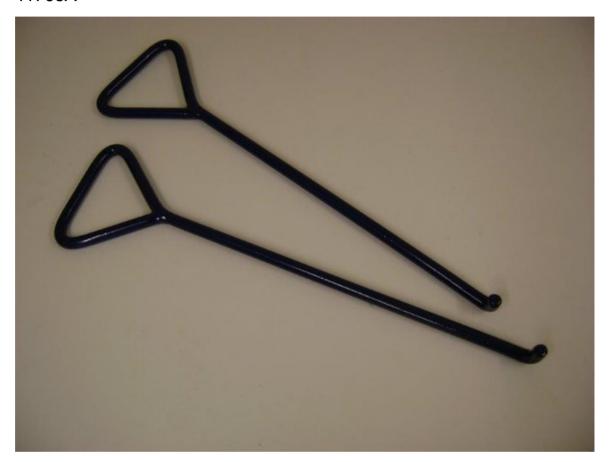

# Information

The Vernon Morris complete range of hand forged lifting keys now includes 5 basic designs as per the illustration. The range is specifically designed to meet the needs of today's water industry. Manufactured from mild steel, the range comprises two standard handles and three different key ends, all of which are available in the following lengths: 12", 18 " or 24 " reach. (Other sizes and designs are available upon request.)

The lifting key illustrated (Part No. 11763A) is a 18" Full handle L end type. Sold in Pairs

The same key is available in

24" (Part No. 11777)

Availability: In Stock

**£POA** 

Please enquire for the latest pricing & availability information for this item