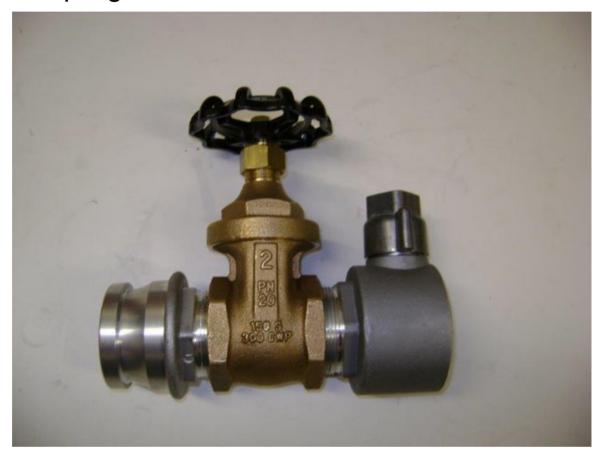

# 2" PN20 Bronze Gate Valve c/w M&F Inst. Couplings Product Code: FMGATEV

## Information

2" PN20 Bronze Gate Valve c/w Male and Female Instantaneous Couplings is designed to be used in conjunction with the Flowmaster 250 flow gauge. With the gate valve assembly connected to the outlet of the flow gauge static pressure readings can be taken from the built-in pressure gauge by closing the gate valve under flow conditions.

#### (Part No. FMGATEV)

This gate valve assembly is also available in 2 1/2" to enable full flow without removing the valve.

(Part No. FMGATEV2)