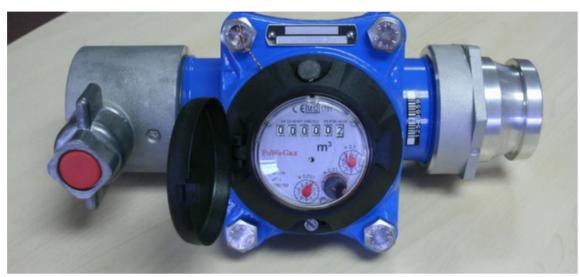

# 2" Water meter c/w male & female inst ends

Product Code: 13845

## Information

2" Water Meter c/w Instantaneous Ends

Specification:-

Size: 50mm

Max Working Pressure 16bar

Working Temperature: 50c

Max Flow Rate qs: 90m3/hr

Max Nom Flow Rate: 50m3/hr

Transitional Flow Rate: 0.9m3/hr

Min Flow Rate: 0.35m3/hr

Starting Flow Rate: 0.15m3/hr

qs to qt: +/- 2%

qt to qmin: +/-5%