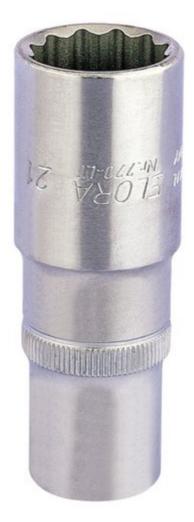

# 21mm 1/2" Square Drive Elora Deep Bi-Hexagon Socket Product Code: VM25135

## Information

Professional Quality, 21mm deep socket (bi-hexagon) 1/2" square drive. Chamfered end allows positive nut location and entry.

Steel hardened, tempered and chrome plated for corrosion protection.

Overall length 80mm.