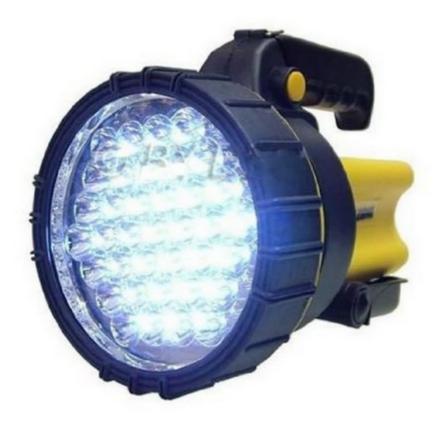

# **Vernon Morris Utility Solutions Ltd**

**Specialist Suppliers to the Utilities** 

37 LED Rechargeable Lantern Work Light Torch Product Code: FIFTHGEAR37LED

## Information

Comes complete with AC/DC adaptor to enable the lantern to be charged from 240v mains or 12v cigarette lighter socket.

**FEATURES** 

- 37 LED super bright lights
- 2400 Lux
- With up to 12 hours light on full charge
- 3.7V ~ 3000MAH rechargeable lithium ion battery
- AC/DC adapter for mains recharging
- Cigarette lighter recharger for the car