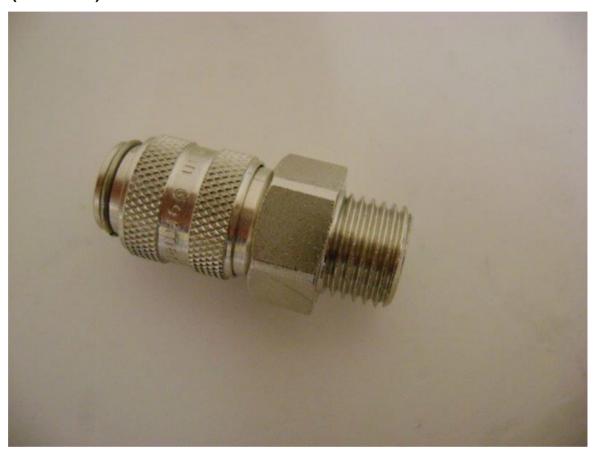

# Quick Fit Female connector x 1/4" BSP male (Nickel) Product Code: 10105N

## ©2024 Vernon Morris Utility Solutions Ltd.

All information is correct at time of publishing, however we reserve the right to change any information at any time.

Quick Fit Female connector x 1/4" BSP male (Nickel) illustrated (Part No. 10105N)

This quick fit connector is also available in Brass (Part No. 10105)

Other BSP connection sizes are also available in male and female threads.

Availability: In Stock