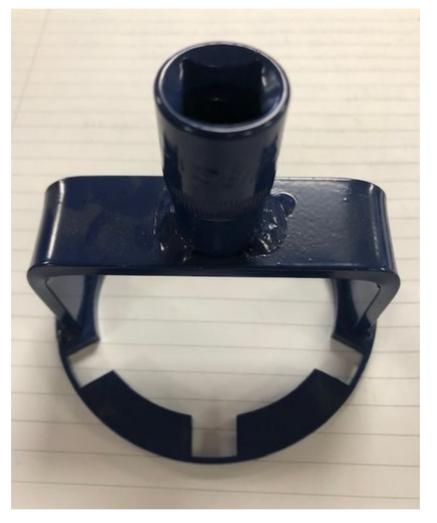

# Vernon Morris Utility Solutions Ltd

**Specialist Suppliers to the Utilities** 

Atplas MK1 outlet retaining collar castle removal key 70mm Product Code: VM00360

### Information

Atplas MK1 meter box outlet retaining collar removal key

70mm Castle Key - 1/2" Sq. drive.

## **Vernon Morris Utility Solutions Ltd**

**Specialist Suppliers to the Utilities** 

The castle key is used in conjunction with a 1/2" sq. drive T-bar to remove the retaing collar of the Atplas MK1 meter box outlet.