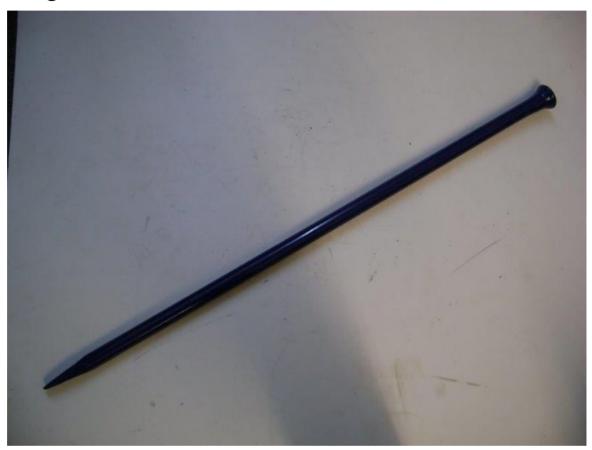

# Bar for Double Eye Valve Key/Stop End 1mtr long x 1" Product Code: 11746

### **Bar for Double Eye Valve Key**

1 metre length with stop end

It is recommended that two bars be used with the double hole type valve key.

The double holed valve key range can be viewed by clicking the below link: