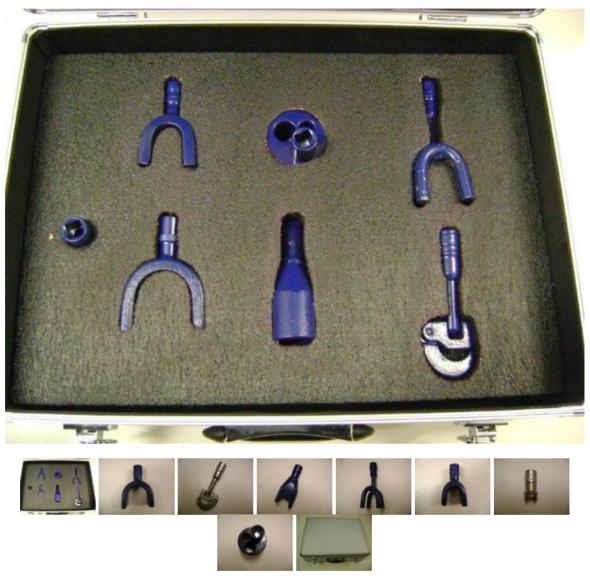

## Information

The 7 piece Boundary Box Kit is supplied with carry case and inlay foam and comprises of the following:

- Atplas Isolation Key
- 4 Prong Gate Valve Key
- Spring Loaded Crutch Key

# **Vernon Morris Utility Solutions Ltd**

**Specialist Suppliers to the Utilities** 

- Universal Stop Tap Key
- 1" Stop Tap Key
- 2" Stop Tap Key
- Spindle Grip

This kit is supplied with 1/2" Sq. Drive Lockable End T-Bar Part No. ZZ907