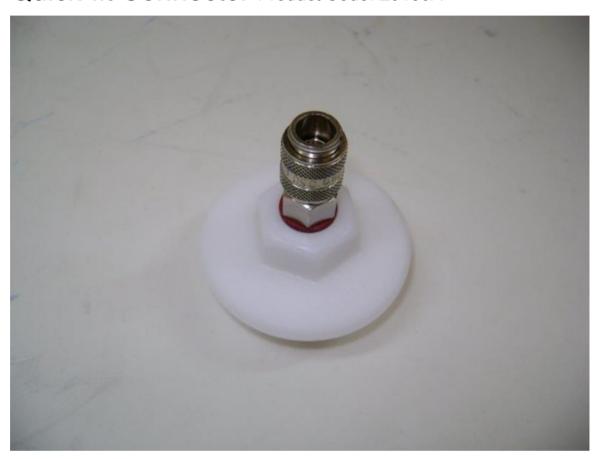

# Boundary Box Meter Plug - Plastic c/w Female Quick-fit Connector Product Code: Z9130A

## Information

Boundary Box Plastic Meter Box Plug supplied with Nickle Plated quick-fit connector to enable pressure readings to be taken direct from the meter box.

Thread size 1 1/2" BSP

27mm sockets can be supplied to fit the hexagon top nut (Part No. 10131C)