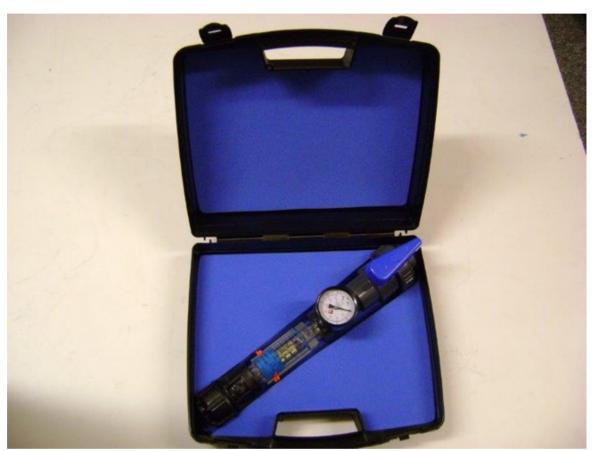

# **Boundary Flow and Pressure Test Kit**

Designed for ease of use for Inspectors and installation crews within the water utility industry. This kit enables low pressure and flow rates to be identified at the boundary box. Capable of measuring flow from 5-100 lpm. Can also be used to determine both static and dynamic pressure.

#### Each kit includes:

- 5 60 lpm flow monitor or optional 20 100 lpm flow monitor.
  (Please state range required when ordering)
- 2" pressure gauge 0-140mhd/14bar.
- 1" single union ball valve fitted with a 25mm MDPE adaptor