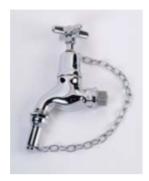

# Chrome Plated Samplers Tap Product Code: 13005

# Information

The Vernon Morris Chrome Samplers Tap is supplied as a ½" BSP male inlet chrome plated bibcock, with screwed outlet and flameproof bottle filling taper nozzle. It comes complete with a protective dust cap and retaining chain

### **Specification**

- Body manufactured from DCB3 cast brass, fitted with BS 1010 easi-clean capstan headwork
- Jumper washer manufactured from EPDM quality rubber (WRAS approved)
- · Maximum working pressure 5 Bar

#### **Dimensions**

- Height = 154mm without cap
- Height = 169mm with cap fitted and headwork open
- Taper Nozzle length = 25mm

Availability: In Stock

**£POA** 