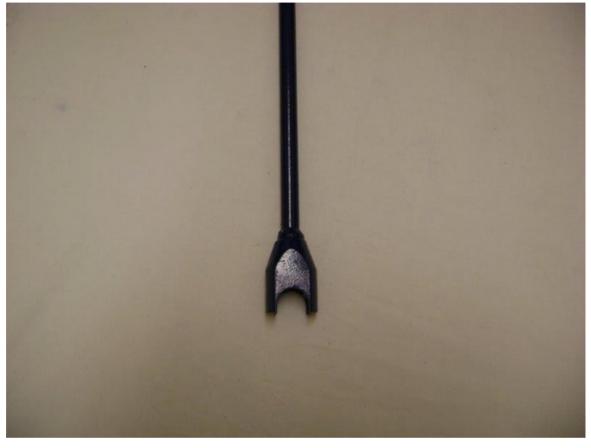

# **Vernon Morris Utility Solutions Ltd**

**Specialist Suppliers to the Utilities** 

Combination Stop Tap Key Product Code: 11874

## Information

- Combination Stop Tap Key
- T handle
- Usage: For turning off external stopcocks which can be difficult to reach.
- Malleable cast square base suitable for 1", 1/2" and 3/4" square heads. 'U' shaped crutch suitable for 1", 1/2" and 3/4" tee handled stop cocks.
- Dimensions: 1200mm length approx. x 16mm Dia. shaft.
- Powder coated finish (Blue)
- Material: Mild Steel