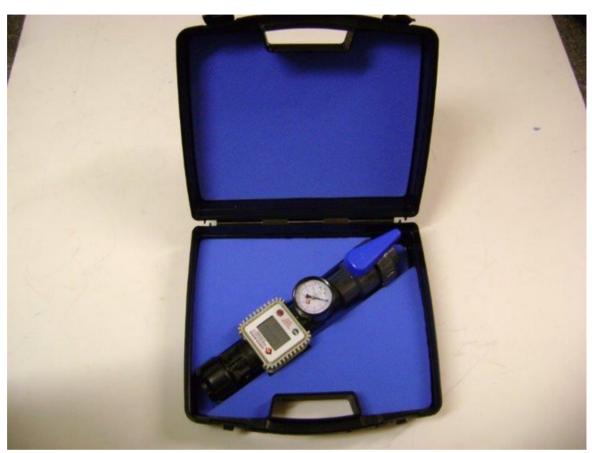

### **Digital Boundary Flow and Pressure Test Kit**

Designed for ease of use for Inspectors and installation crews within the water utility industry. This kit enables low pressure and flow rates to be identified at the boundary box. Capable of measuring flow from 10 - 120 lpm.

#### Each kit includes:

- Digital Turbine meter 10 120 LPM
- 2" pressure gauge 0-140mhd/14bar
- 1" single union ball valve fitted with a 25mm MDPE adaptor
- · Carry case with inlay

Availability: In Stock