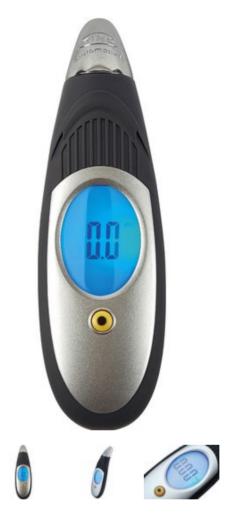

# Information

Digital Tyre Pressure Gauge (Ring)

The gauge shows your tyre pressure on an easy-to-read, backlit digital screen, and can display readings in either PSI, kPA, BAR or kg/cm2

The 360° rotating nozzle makes it easy to attach to the tyre valve at any angle, making taking pressure readings easier. Comes with a case for tidy storage.

Unique 360° rotating nozzle to locate tyre valve

# **Specialist Suppliers to the Utilities**

- Measures in PSI, BAR, kPA, kg/cm2
- Range 0-99 PSI/0-7 BAR
- · Complete with handy storage case

#### Product dimensions:

Height: 141mm

Width: 41mm

Depth: 28mm

Weight: 0.09kg

Availability: In Stock