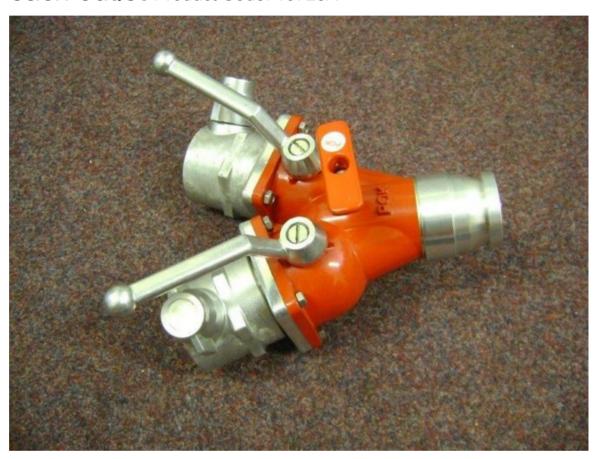

## **Lever Controlled Dividing Breech**

Used for the dividing and collecting of hose

Connection: The standard inlet connection is 2 ½" Male instantaneous

2 x 2 ½" Lever controlled Female instantaneous outlet connections

Material: Light Alloy

2,3 or 4 way breechings are available upon request

Other connections are also available upon request