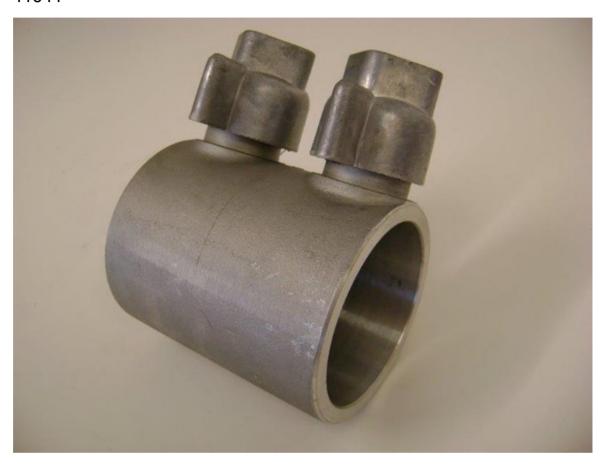

# Double Female Inst. Adaptor 2 1/2" Product Code: 11641

# Information

Aluminium Alloy Instantaneous fittings can be supplied in both male and female connections. The female type connector has a spring loaded catch which when released will allow it to be disconnected from its male counterpart. The Instantaneous type fitting is commonly used by British fire-fighting services as well as within the Water industry for connections to drinking water supply, wash-downs etc. All British Instantaneous fire fittings are manufactured to BS336. Lightweight Aluminium Alloy fittings can be supplied in a variety of connections that range from male or female BSP connection, Instantaneous to Instantaneous connection (both male x male or female x female) as well as blanking caps/plugs.

### ©2024 Vernon Morris Utility Solutions Ltd.

All information is correct at time of publishing, however we reserve the right to change any information at any time.

Double Female Instantaneous adaptor (Part No. 11641)

Made to BS336 Standard Material: Light Alloy

Availability: In Stock

**£POA** 

Please enquire for the latest pricing & availability information for this item