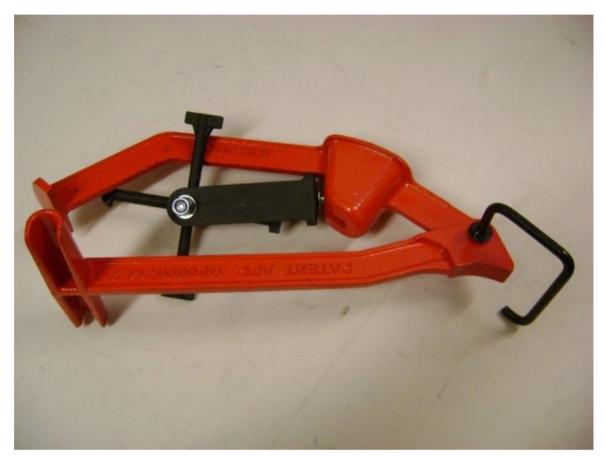

### **Ductile Manhole Cover Lifting Tool 910mm Cranked Handle**

- For removing most types of manhole covers.
- · Manufactured from ductile iron.
- Comprises four different key heads designed to locate into most keyholes.
- Carry Handle incorporated
- Weight 15 kg.