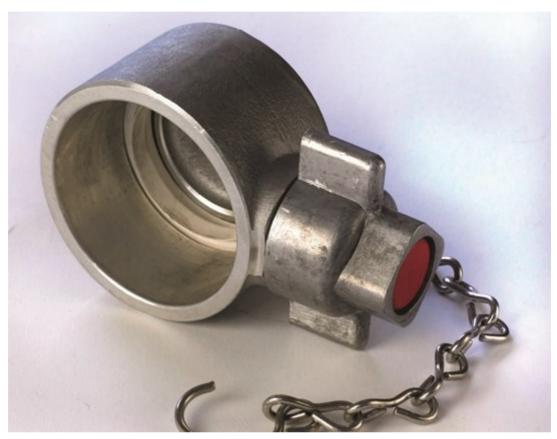

# Female Inst. Blanking Cap A.Alloy S/Twist

Product Code: 11933

## Information

Aluminium Alloy Instantaneous fittings can be supplied in both male and female connections. The female type connector has a spring loaded catch which when released will allow it to be disconnected from its male counterpart. The Instantaneous type fitting is commonly used by British fire-fighting services as well as within the Water industry for connections to drinking water supply, wash-downs etc. All British Instantaneous fire fittings are manufactured to BS336. Lightweight Aluminium Alloy fittings can be supplied in a variety of connections that range from male or female BSP connection, Instantaneous to Instantaneous connection (both male x male or female x female) as well as blanking caps/plugs.

Female Instantaneous Blanking Cap (Single Twist Lock) (Part No. 11933)