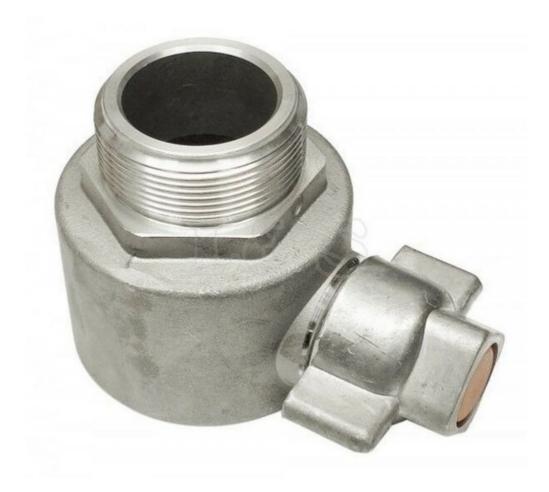

# Female Inst x 1 1/2" Male BSP Product Code: 11664

# Information

Aluminium Alloy Instantaneous fittings can be supplied in both male and female connections. The female type connector has a spring loaded catch which when released will allow it to be disconnected from its male counterpart. The Instantaneous type fitting is commonly used by British fire-fighting services as well as within the Water industry for connections to drinking water supply, wash-downs etc. All British Instantaneous fire fittings are manufactured to BS336. Lightweight Aluminium Alloy fittings can be supplied in a variety of connections that range from male or female BSP connection, Instantaneous to Instantaneous connection (both male x male or female x female) as well as blanking caps/plugs.

### ©2024 Vernon Morris Utility Solutions Ltd.

All information is correct at time of publishing, however we reserve the right to change any information at any time.

Female Instantaneous x 1 1/2" Male BSP (Part No. 11664)

Made to BS336 Standard Material: Light Alloy

Availability: In Stock

**£POA** 

Please enquire for the latest pricing & availability information for this item