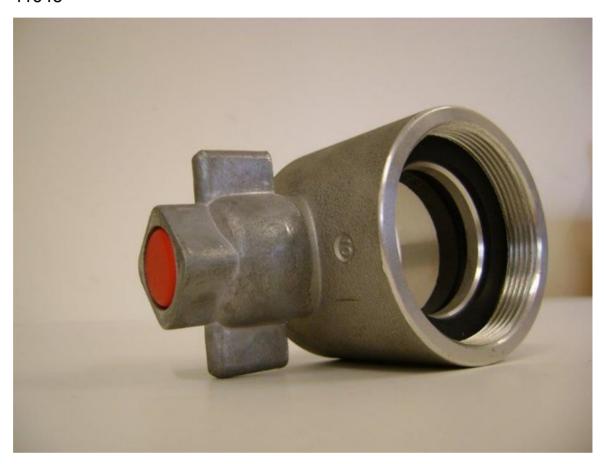

# Female Inst x 2 1/2" Female BSP Product Code: 11645

## Information

Aluminium Alloy Instantaneous fittings can be supplied in both male and female connections. The female type connector has a spring loaded catch which when released will allow it to be disconnected from its male counterpart. The Instantaneous type fitting is commonly used by British fire-fighting services as well as within the Water industry for connections to drinking water supply, wash-downs etc. All British Instantaneous fire fittings are manufactured to BS336. Lightweight Aluminium Alloy fittings can be supplied in a variety of connections that range from male or female BSP connection, Instantaneous to Instantaneous connection (both male x male or female x female) as well as blanking caps/plugs.

#### ©2024 Vernon Morris Utility Solutions Ltd.

All information is correct at time of publishing, however we reserve the right to change any information at any time.

Female Instantaneous x 2 ½" Female BSP (Part No. 11645)

Made to BS336 Standard Material: Light Alloy

Availability: In Stock

**£POA** 

Please enquire for the latest pricing & availability information for this item