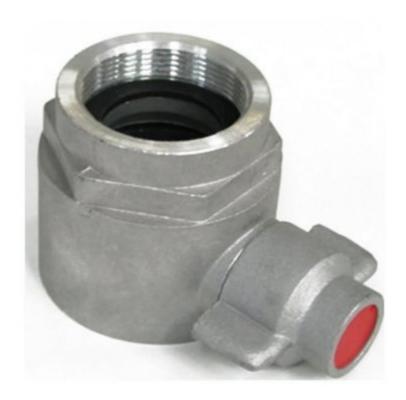

# Female Inst x 2" Female BSP Product Code: 11665

# Information

Aluminium Alloy Instantaneous fittings can be supplied in both male and female connections. The female type connector has a spring loaded catch which when released will allow it to be disconnected from its male counterpart. The Instantaneous type fitting is commonly used by British fire-fighting services as well as within the Water industry for connections to drinking water supply, wash-downs etc. All British Instantaneous fire fittings are manufactured to BS336. Lightweight Aluminium Alloy fittings can be supplied in a variety of connections that range from male or female BSP connection, Instantaneous to Instantaneous connection (both male x male or female x female) as well as blanking caps/plugs.

Made to BS336 Standard Material: Light Alloy

Availability: In Stock

**£POA** 

Please enquire for the latest pricing & availability information for this item