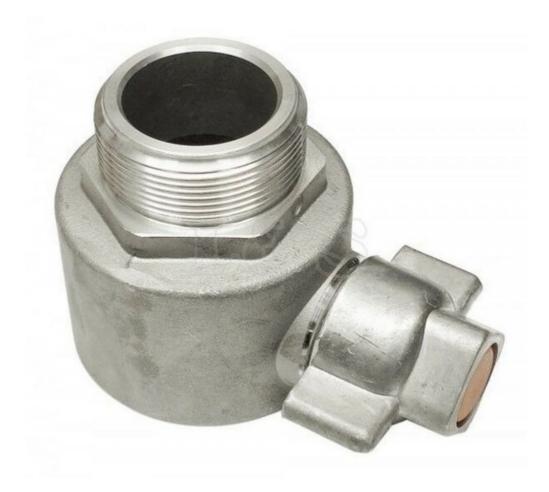

# Female Inst x 2" Male BSP Product Code: 11647

## Information

Aluminium Alloy Instantaneous fittings can be supplied in both male and female connections. The female type connector has a spring loaded catch which when released will allow it to be disconnected from its male counterpart. The Instantaneous type fitting is commonly used by British fire-fighting services as well as within the Water industry for connections to drinking water supply, wash-downs etc. All British Instantaneous fire fittings are manufactured to BS336. Lightweight Aluminium Alloy fittings can be supplied in a variety of connections that range from male or female BSP connection, Instantaneous to Instantaneous connection (both male x male or female x female) as well as blanking caps/plugs.

Made to BS336 Standard Material: Light Alloy

Availability: In Stock

**£POA** 

Please enquire for the latest pricing & availability information for this item