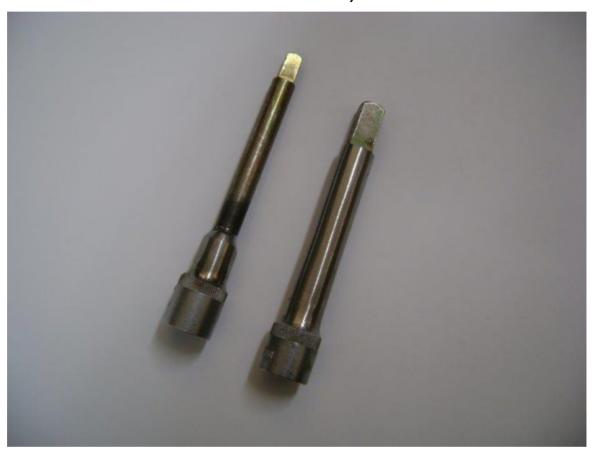

## Information

½" Square Drive long reach ferrule keys

Sold in pairs - designed to fit ½", ¾" and 1" ferrules

The small key is designed to fit ½" and ¾" ferrule

The large key is designed to fit 1" ferrules