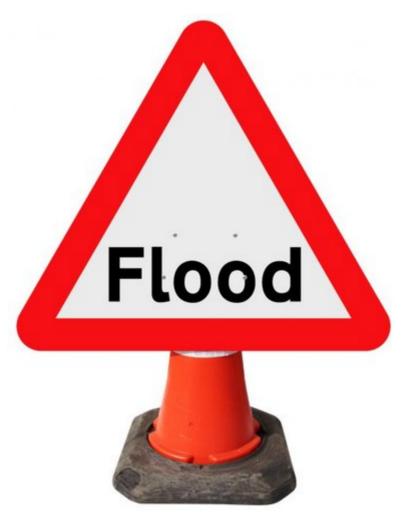

# Flood Warning Road Sign - Cone Type Product

Code: ZZ414C

# Information

Flood Warning Traffic Cone Sign

## ©2024 Vernon Morris Utility Solutions Ltd.

All information is correct at time of publishing, however we reserve the right to change any information at any time.

For use with 750mm traffic cones

Easy to place on road cone

These cone signs have a Class 1 reflective face and fully comply with BS8442.

The sign features a unique sleeve on the rear, which not only gives it a perfect fit to a traffic cone, but it is easy to store and transport due to its flat pack design