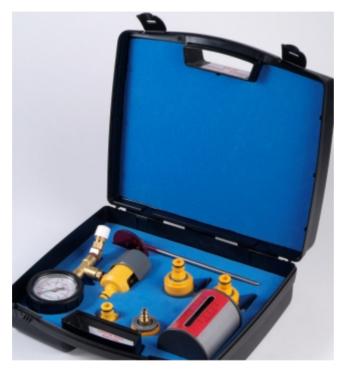

### Information

This kit enables the static pressure to be taken at the consumer's tap along with the flow via a dual rated flow cup.

A range of plastic tap adaptors enable the gauge to be attached to most domestic taps.

#### Each Kit Includes:

- Carry case with inlay
- Dual scale flow cup indicator 2-25 litres/1-5gallon
- 63mm pressure gauge in either 0-70mhd, 0-100mhd or 0-140mhd, fitted to a bleed valve assembly
- \* 8" pocket stethoscope for leak detection
- A Selection to tap adaptors.

**Note:** Supplied with 0-140mhd gauge as standard; please state when ordering pressure range required.