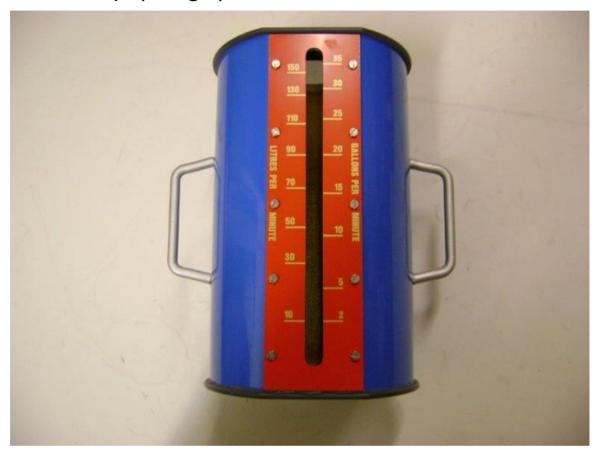

## Information

Flow Cup (Large)

The dual scale flow cup is used to measure the water flow rate from the domestic tap or from an outside tap. It can also be used to measure the flow rate from a boundary box standpipe.

The dual scale can measure flow rates of 10 - 150 litres per minute or 2 - 35 gallons per minute.

#### ©2024 Vernon Morris Utility Solutions Ltd.

All information is correct at time of publishing, however we reserve the right to change any information at any time.

When water flows through the flow cup, the flow rate is measured off the calibrated scale of the slot.