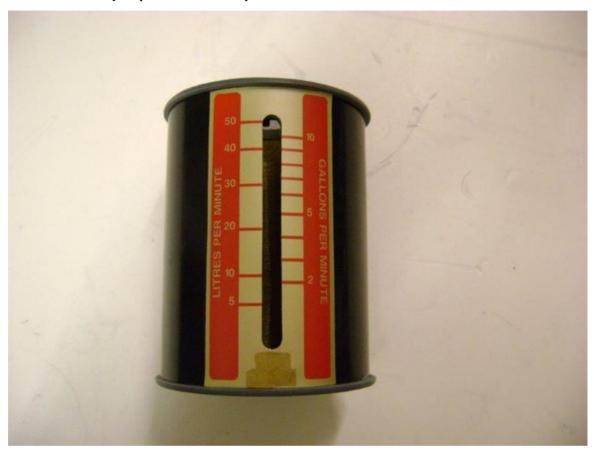

## Information

Flow Cup (Medium)

The dual scale flow cup is used to measure the water flow rate from the domestic tap or from an outside tap. It can also be used to measure the flow rate from a boundary box standpipe.

The dual scale can measure flow rates of 5-50 litres per minute or 2-10 gallons per minute.

#### ©2024 Vernon Morris Utility Solutions Ltd.

All information is correct at time of publishing, however we reserve the right to change any information at any time.

When water flows through the flow cup, the flow rate is measured off the calibrated scale of the slot