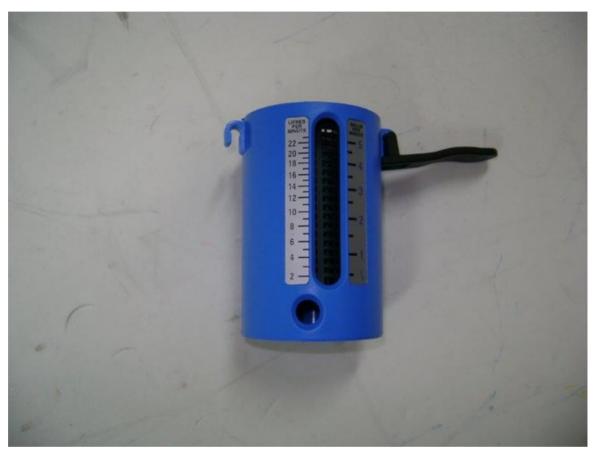

### Information

Flow Cup which features a foldable handle

The dual scale flow cup is used to measure the water flow rate from the domestic tap or from an outside tap. It can also be used to measure the flow rate from a boundary box standpipe.

The dual scale can measure flow rates of 2.5 - 22 litres per minute or 0.5 - 5 gallons per minute.

When water flows through the flow cup, the flow rate is measured off the calibrated scale of the slot.

#### **Features and Benefits:**

- · Hand-held weir gauge for measuring water flow
- · Tough, durable, impact-resistant ABS construction
- · Simple, easy-to-use device with accurate scales in litres and gallons
- Measures water demand
- Foldable handle