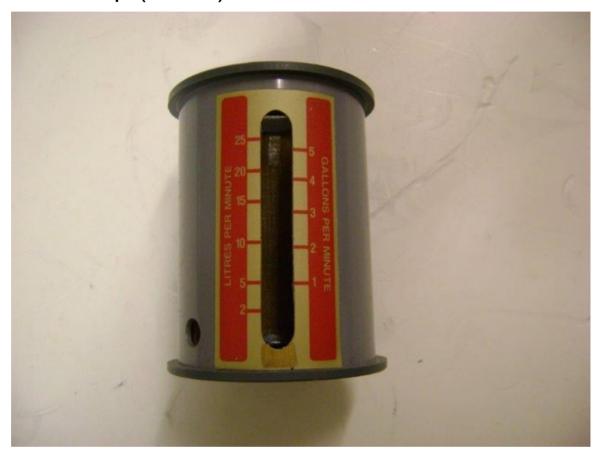

## Information

Flow Cup (Small)

The dual scale flow cup is used to measure the water flow rate from the domestic tap or from an outside tap. It can also be used to measure the flow rate from a boundary box standpipe.

The dual scale can measure flow rates of 2 - 25 litres per minute or 1 - 5 gallons per minute.

When water flows through the flow cup, the flow rate is measured off the calibrated scale of the slot.