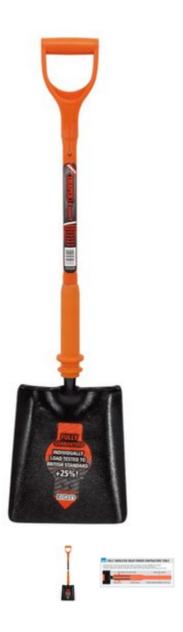

### Manufactured and individually certified to BS8020 standard

- Manufactured and individually certified to BS8020:2011 standard
- Expert Quality
- Designed for working on or near live cable and wires
- Individually tested to 10,000 volts
- An essential tool for ground-working near live cables
- Weight = 2.9Kg
- Length = 1032mm

**Expert Quality**, fully insulated square mouth shovel designed for working near live cable and wires. Individually tested to 10,000 volts, guaranteeing safe working on 1,000V and complying to the BS 8020 standards. Manufactured with an epoxy fibreglass core and attached to a fully enclosed insulated shaft with hand slip guard. Each shovel is supplied with a certificate of conformity, which correlates with a unique traceability number embossed on the shaft.