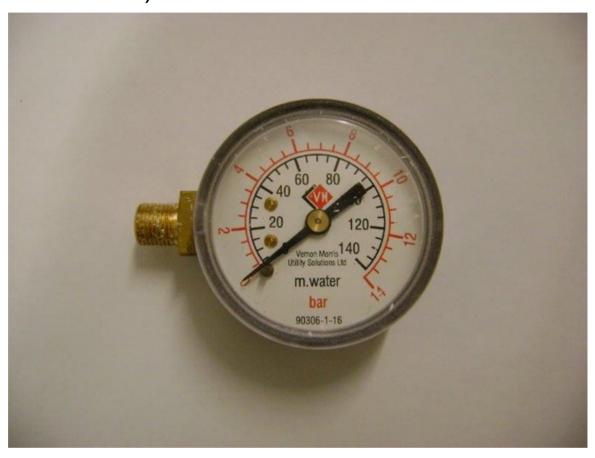

# Gauge 2" Dry 140mhd/14bar (Side Entry connection) Product Code: 13326

Availability: In Stock