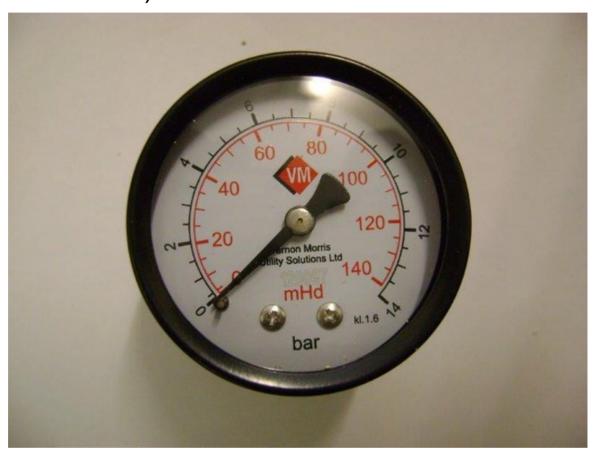

# Gauge 2" Dry 140mhd/14bar (Back Entry connection) Product Code: 13325

Availability: In Stock

**£POA** 