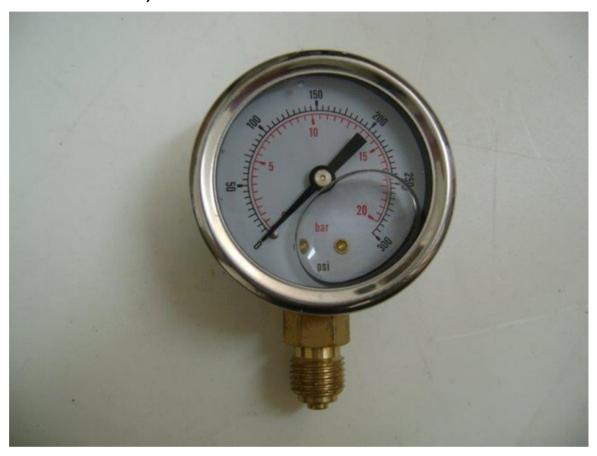

# Gauge 2" Glycerine 300psi/20bar (Btm connection) Product Code: 13333

Availability: In Stock