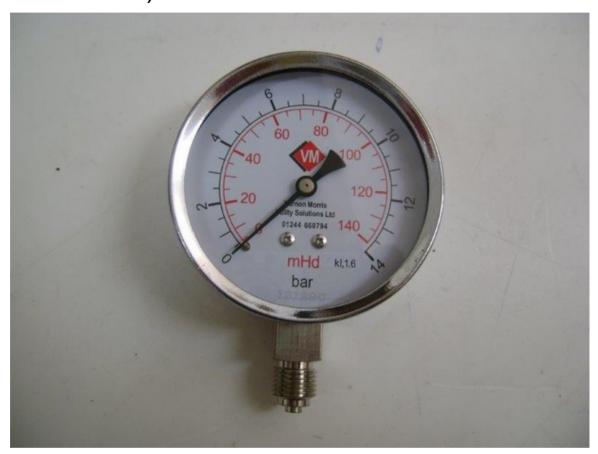

# Chrome Gauge 3" Dry 140mhd/14Bar (Btm connection) Product Code: 11075

All our gauges are supplied with a Calibration Certificate

The Chrome gauge illustrated is a 140mhd/14bar Dry type gauge bottom 1/4" BSP connection (Does not come supplied with a rubber boot)

#### (Part No.11075)

Should you require gauges of different sizes or ranges please contact our office to discuss your requirements

The more common sizes are listed below:

63mm (2½") dial size 80mm (3") dial size