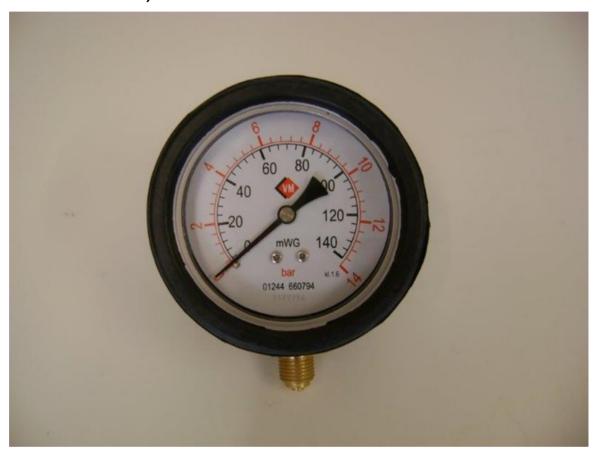

#### ©2024 Vernon Morris Utility Solutions Ltd.

All information is correct at time of publishing, however we reserve the right to change any information at any time.

The gauge illustrated is a 140mhd/14bar Dry type gauge bottom 1/4" BSP connection

#### (Part No.11245)

Should you require gauges of different sizes or ranges please contact our office to discuss your requirements

The more common sizes are listed below:

63mm (2½") dial size 80mm (3") dial size