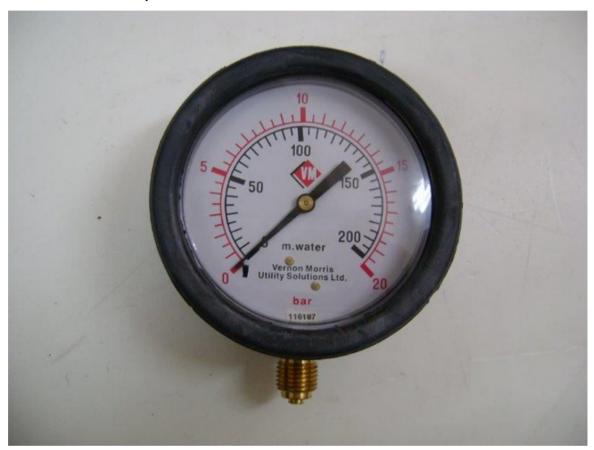

# Gauge 3" Dry 200mhd/20bar c/w Boot (Btm connection) Product Code: 11244

#### ©2024 Vernon Morris Utility Solutions Ltd.

All information is correct at time of publishing, however we reserve the right to change any information at any time.

The gauge illustrated is a 200mhd/20bar Dry type gauge bottom 1/4" BSP connection

### (Part No.11244)

Should you require gauges of different sizes or ranges please contact our office to discuss your requirements

The more common sizes are listed below:

63mm (2½") dial size 80mm (3") dial size