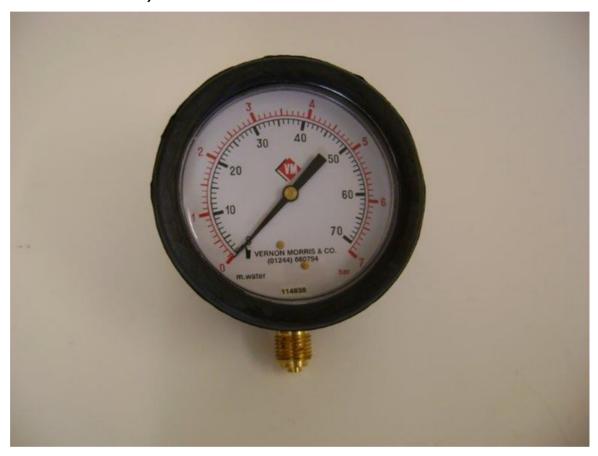

# Gauge 3" Dry 70mhd/7bar c/w Boot (Btm connection) Product Code: 11247

#### **Dry Pressure Gauges**

Vernon Morris supply a range of pressure gauges in either 63mm (2½") or 80mm (3") dial sizes.

The gauges are of the direct mount type with  $\frac{1}{4}$ " BSP connection, supplied in either top or bottom connection. All gauges are supplied with protective rubber boot.

#### ©2024 Vernon Morris Utility Solutions Ltd.

All information is correct at time of publishing, however we reserve the right to change any information at any time.

The gauge illustrated is a 70mhd/7bar Dry type gauge bottom 1/4" BSP connection

(Part No.11247)

Should you require gauges of different sizes or ranges please contact our office to discuss your requirements

The more common sizes are listed below:

63mm (2½") dial size 80mm (3") dial size