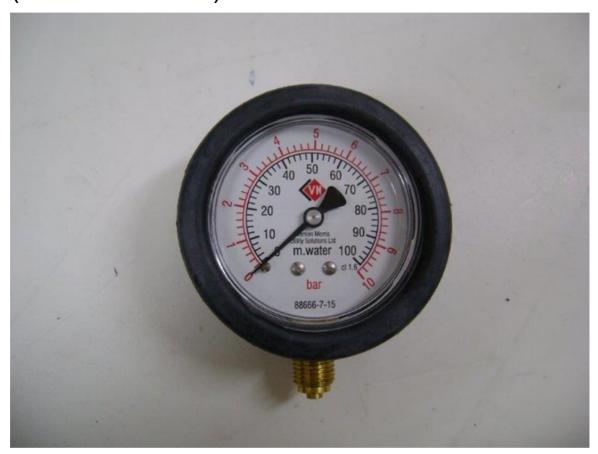

# Gauge 63mm Dry 100mhd/10bar c/w Boot (Btm connection) Product Code: 11412

#### ©2024 Vernon Morris Utility Solutions Ltd.

All information is correct at time of publishing, however we reserve the right to change any information at any time.

The gauge illustrated is a 100mhd/10bar Dry type gauge bottom 1/4" BSP connection

#### (Part No.11412)

Should you require gauges of different sizes or ranges please contact our office to discuss your requirements

The more common sizes are listed below:

63mm (2½") dial size 80mm (3") dial size