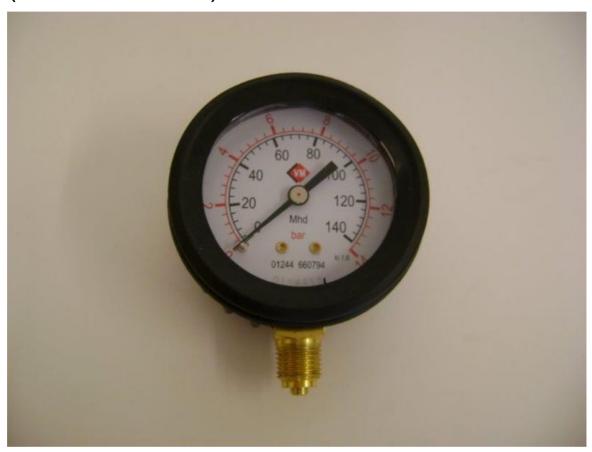

# Gauge 63mm Dry 140mhd/14bar c/w Boot (Btm connection) Product Code: 11427

# ©2024 Vernon Morris Utility Solutions Ltd.

All information is correct at time of publishing, however we reserve the right to change any information at any time.

The gauge illustrated is a 140mhd/14bar Dry type gauge bottom 1/4" BSP connection

(Part No.11427)

Should you require gauges of different sizes or ranges please contact our office to discuss your requirements

The more common sizes are listed below:

63mm (2½") dial size 80mm (3") dial size