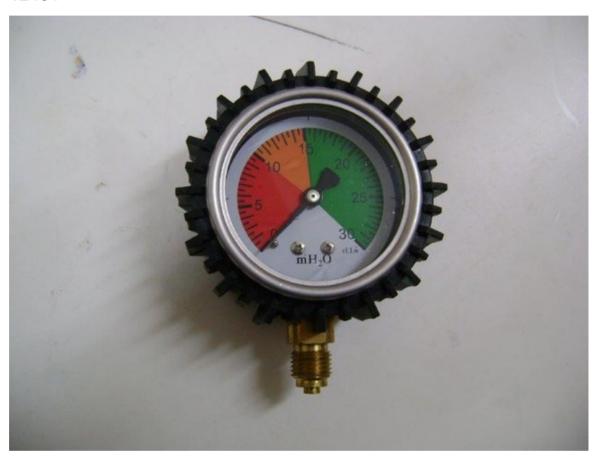

### Traffic Light (Dry) Pressure Gauge

The 63mm (21/2

") Traffic Light gauge illustrated is of the direct mount type with 1/4" BSP bottom connection.

The gauge has a range of 30mhd with coloured segments depicting the following ranges:

RED Scale 0 - 10mhd

AMBER Scale 10 - 15mhd

GREEN Scale 15 - 30mhd

#### ©2024 Vernon Morris Utility Solutions Ltd.

All information is correct at time of publishing, however we reserve the right to change any information at any time.

The gauge is supplied with protective rubber boot.