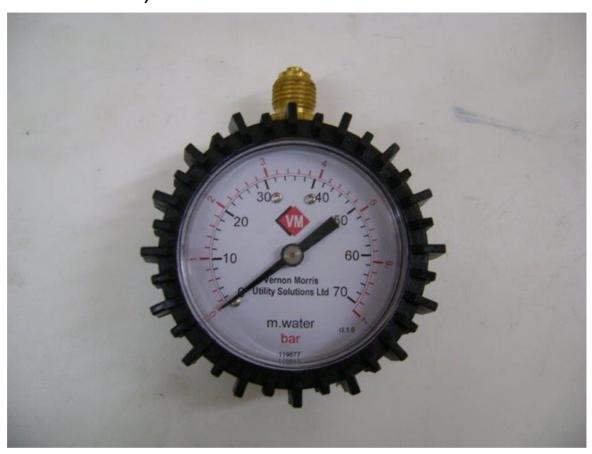

# Gauge 63mm Dry 70mhd/7bar c/w Boot (Top connection) Product Code: 11410

#### **Dry Pressure Gauges**

Vernon Morris supply a range of pressure gauges in either 63mm (2½") or 80mm (3") dial sizes.

The gauges are of the direct mount type with  $\frac{1}{4}$ " BSP connection, supplied in either top or bottom connection. All gauges are supplied with protective rubber boot.

#### ©2024 Vernon Morris Utility Solutions Ltd.

All information is correct at time of publishing, however we reserve the right to change any information at any time.

The gauge illustrated is a 70mhd/7bar Dry type gauge top 1/4" BSP connection

#### (Part No.11410)

Should you require gauges of different sizes or ranges please contact our office to discuss your requirements

The more common sizes are listed below:

63mm (2½") dial size 80mm (3") dial size