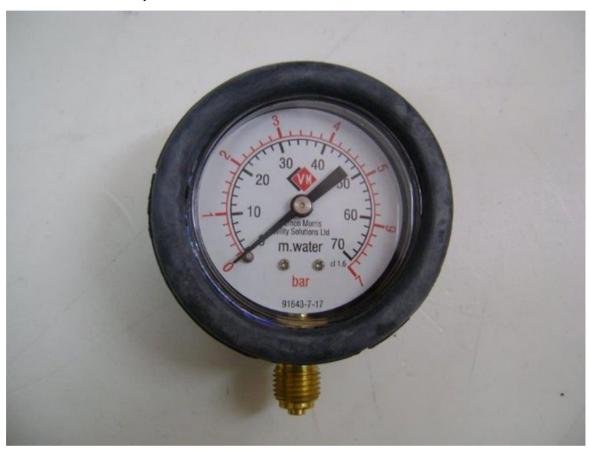

# Gauge Dry 63mm 70mhd/7bar c/w Boot (Btm connection) Product Code: 11411

#### ©2024 Vernon Morris Utility Solutions Ltd.

All information is correct at time of publishing, however we reserve the right to change any information at any time.

The gauge illustrated is a 70mhd/7bar Dry type gauge bottom 1/4" BSP connection

(Part No.11411)

Should you require gauges of different sizes or ranges please contact our office to discuss your requirements

The more common sizes are listed below:

63mm (2½") dial size 80mm (3") dial size